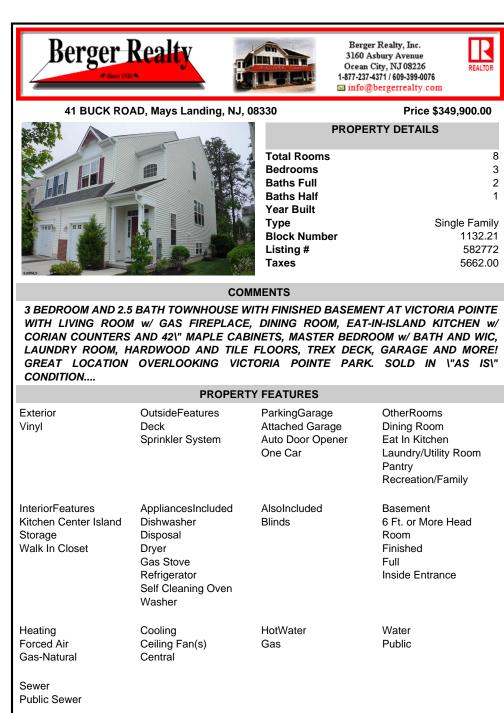

## COMMENTS

3 BEDROOM AND 2.5 BATH TOWNHOUSE WITH FINISHED BASEMENT AT VICTORIA POINTE WITH LIVING ROOM w/ GAS FIREPLACE, DINING ROOM, EAT-IN-ISLAND KITCHEN w/ CORIAN COUNTERS AND 42\" MAPLE CABINETS, MASTER BEDROOM w/ BATH AND WIC, LAUNDRY ROOM, HARDWOOD AND TILE FLOORS, TREX DECK, GARAGE AND MORE! GREAT LOCATION OVERLOOKING VICTORIA POINTE PARK. SOLD IN \"AS IS\" CONDITION....