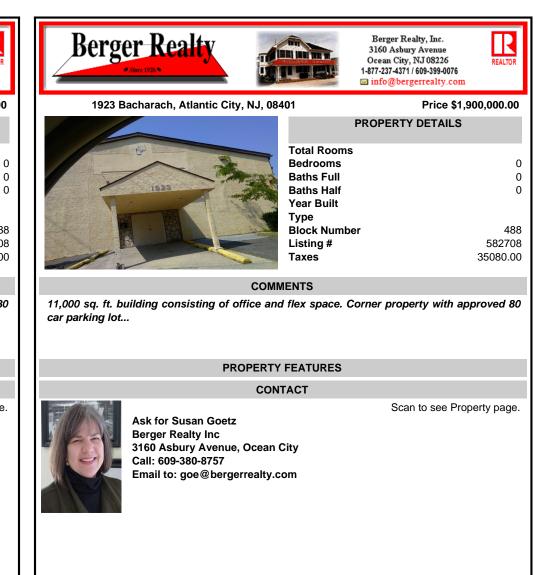

| J, 0040 I |                    | Price \$1,90    | Price \$1,900,000.00 |  |
|-----------|--------------------|-----------------|----------------------|--|
|           | P                  | ROPERTY DETAILS |                      |  |
| _         | <b>Total Rooms</b> |                 |                      |  |
| 7         | Bedrooms           |                 | 0                    |  |
| 10-3      | Baths Full         |                 | 0                    |  |
|           | Baths Half         |                 | 0                    |  |
|           | Year Built         |                 |                      |  |
|           | Туре               |                 |                      |  |
| 1         | Block Number       |                 | 488                  |  |
|           | Listing #          |                 | 582708               |  |
|           | Taxes              |                 | 35080.00             |  |
|           |                    |                 |                      |  |

COMMENTS

11,000 sq. ft. building consisting of office and flex space. Corner property with approved 80 car parking lot...

## **PROPERTY FEATURES**

## CONTACT

Scan to see Property page.

Ask for Susan Goetz Berger Realty Inc 3160 Asbury Avenue, Ocean City Call: 609-380-8757 Email to: goe@bergerrealty.com