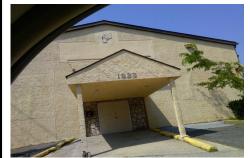

## **COMMENTS**

11,000 sq. ft. building consisting of office and flex space. Corner property with approved 80 car parking lot...

## COMMENTS

11,000 sq. ft. building consisting of office and flex space. Corner property with approved 80 car parking lot...