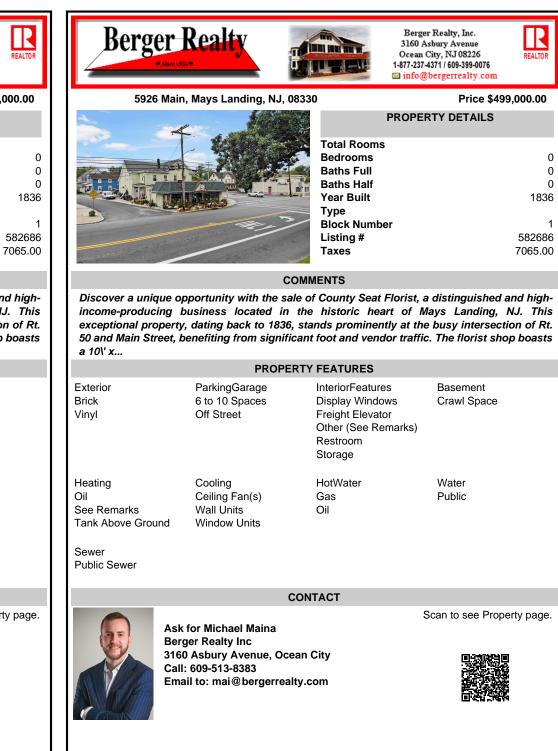

## COMMENTS

Block Number

Listing #

Taxes

Discover a unique opportunity with the sale of County Seat Florist, a distinguished and highincome-producing business located in the historic heart of Mays Landing, NJ. This exceptional property, dating back to 1836, stands prominently at the busy intersection of Rt. 50 and Main Street, benefiting from significant foot and vendor traffic. The florist shop boasts a 10\' x...

| PROPERTY FEATURES                                  |                                                         |                                                                                                       |                         |
|----------------------------------------------------|---------------------------------------------------------|-------------------------------------------------------------------------------------------------------|-------------------------|
| Exterior<br>Brick<br>Vinyl                         | ParkingGarage<br>6 to 10 Spaces<br>Off Street           | InteriorFeatures<br>Display Windows<br>Freight Elevator<br>Other (See Remarks)<br>Restroom<br>Storage | Basement<br>Crawl Space |
| Heating<br>Oil<br>See Remarks<br>Tank Above Ground | Cooling<br>Ceiling Fan(s)<br>Wall Units<br>Window Units | HotWater<br>Gas<br>Oil                                                                                | Water<br>Public         |