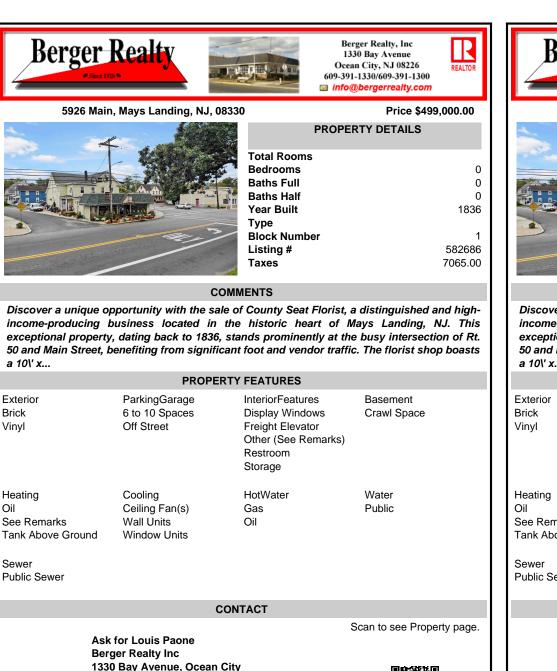

Call:

Email to: lsp@bergerrealty.com

Berger Realty, Inc **Berger Realty** 1330 Bay Avenue Ocean City, NJ 08226 609-391-1330/609-391-1300 info@bergerrealty.com 5926 Main, Mays Landing, NJ, 08330 Price \$499,000.00 **PROPERTY DETAILS Total Rooms** Bedrooms 0 **Baths Full** 0 **Baths Half** 0 Year Built 1836 Туре **Block Number** 1 Listing # 582686 Taxes 7065.00 COMMENTS Discover a unique opportunity with the sale of County Seat Florist, a distinguished and highincome-producing business located in the historic heart of Mays Landing, NJ. This exceptional property, dating back to 1836, stands prominently at the busy intersection of Rt. 50 and Main Street, benefiting from significant foot and vendor traffic. The florist shop boasts a 10\' x... PROPERTY FEATURES ParkingGarage InteriorFeatures Basement 6 to 10 Spaces **Display Windows** Crawl Space Off Street Freight Elevator Other (See Remarks) Restroom Storage Cooling **HotWater** Water Ceiling Fan(s) Gas Public Wall Units Oil See Remarks Tank Above Ground Window Units Public Sewer CONTACT Scan to see Property page. Ask for Louis Paone **Berger Realty Inc** 1330 Bay Avenue, Ocean City Call: Email to: lsp@bergerrealty.com