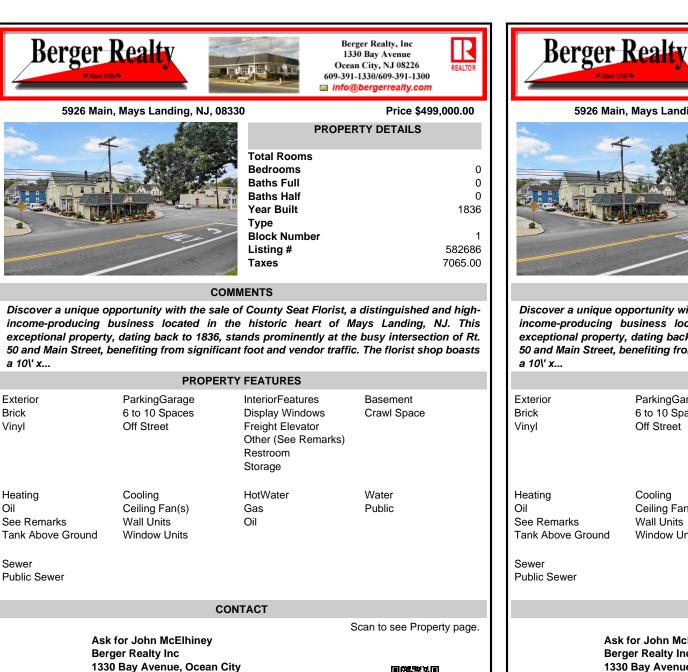

1330 Bay Avenue

Ocean City, NJ 08226

609-391-1330/609-391-1300

info@bergerrealty.com

**PROPERTY DETAILS** 

Price \$499,000.00

Discover a unique opportunity with the sale of County Seat Florist, a distinguished and highincome-producing business located in the historic heart of Mays Landing. NJ. This exceptional property, dating back to 1836, stands prominently at the busy intersection of Rt. 50 and Main Street, benefiting from significant foot and vendor traffic. The florist shop boasts