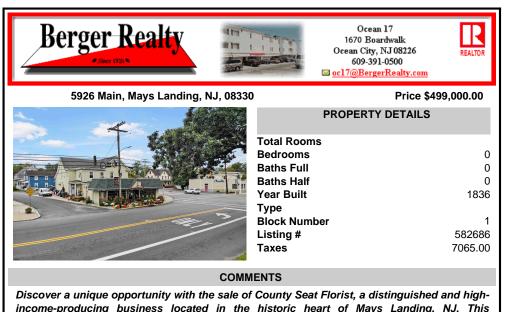

income-producing business located in the historic heart of Mays Landing, NJ. This exceptional property, dating back to 1836, stands prominently at the busy intersection of Rt. 50 and Main Street, benefiting from significant foot and vendor traffic. The florist shop boasts a 10\' x...

|                                                    | PROPE                                                   | RTY FEATURES                                                                                          |                         |
|----------------------------------------------------|---------------------------------------------------------|-------------------------------------------------------------------------------------------------------|-------------------------|
| Exterior<br>Brick<br>Vinyl                         | ParkingGarage<br>6 to 10 Spaces<br>Off Street           | InteriorFeatures<br>Display Windows<br>Freight Elevator<br>Other (See Remarks)<br>Restroom<br>Storage | Basement<br>Crawl Space |
| Heating<br>Oil<br>See Remarks<br>Tank Above Ground | Cooling<br>Ceiling Fan(s)<br>Wall Units<br>Window Units | HotWater<br>Gas<br>Oil                                                                                | Water<br>Public         |

Sewer Public Sewer

CONTACT

Scan to see Property page.

| Berger<br>* Siece 12                                                                                                                                                                                                                                                                                                   | Realty                                                  | Ocea                                                                                                            | Ocean 17<br>i70 Boardwalk<br>nn City, NJ 08226<br>609-391-0500<br>@BergerRealty.com | REALTOR                |
|------------------------------------------------------------------------------------------------------------------------------------------------------------------------------------------------------------------------------------------------------------------------------------------------------------------------|---------------------------------------------------------|-----------------------------------------------------------------------------------------------------------------|-------------------------------------------------------------------------------------|------------------------|
| 5926 Main                                                                                                                                                                                                                                                                                                              | , Mays Landing, NJ, 0833                                |                                                                                                                 | Price \$499,                                                                        | 000.00                 |
|                                                                                                                                                                                                                                                                                                                        |                                                         | Total Rooms<br>Bedrooms<br>Baths Full<br>Baths Half<br>Year Built<br>Type<br>Block Number<br>Listing #<br>Taxes | ERTY DETAILS                                                                        | 183<br>58268<br>7065.0 |
|                                                                                                                                                                                                                                                                                                                        | COMI                                                    | MENTS                                                                                                           |                                                                                     |                        |
| income-producing business located in the historic heart of Mays Landing, NJ. This<br>exceptional property, dating back to 1836, stands prominently at the busy intersection of Ri<br>50 and Main Street, benefiting from significant foot and vendor traffic. The florist shop boasts<br>a 10\' x<br>PROPERTY FEATURES |                                                         |                                                                                                                 |                                                                                     |                        |
| Exterior<br>Brick<br>Vinyl                                                                                                                                                                                                                                                                                             | ParkingGarage<br>6 to 10 Spaces<br>Off Street           | InteriorFeatures<br>Display Windows<br>Freight Elevator<br>Other (See Remarks)<br>Restroom<br>Storage           | Basement<br>Crawl Space                                                             |                        |
| Heating<br>Oil<br>See Remarks<br>Tank Above Ground                                                                                                                                                                                                                                                                     | Cooling<br>Ceiling Fan(s)<br>Wall Units<br>Window Units | HotWater<br>Gas<br>Oil                                                                                          | Water<br>Public                                                                     |                        |
| Sewer<br>Public Sewer                                                                                                                                                                                                                                                                                                  |                                                         |                                                                                                                 |                                                                                     |                        |
|                                                                                                                                                                                                                                                                                                                        |                                                         |                                                                                                                 |                                                                                     |                        |
|                                                                                                                                                                                                                                                                                                                        | CON                                                     | ТАСТ                                                                                                            | Scan to see Proper                                                                  |                        |