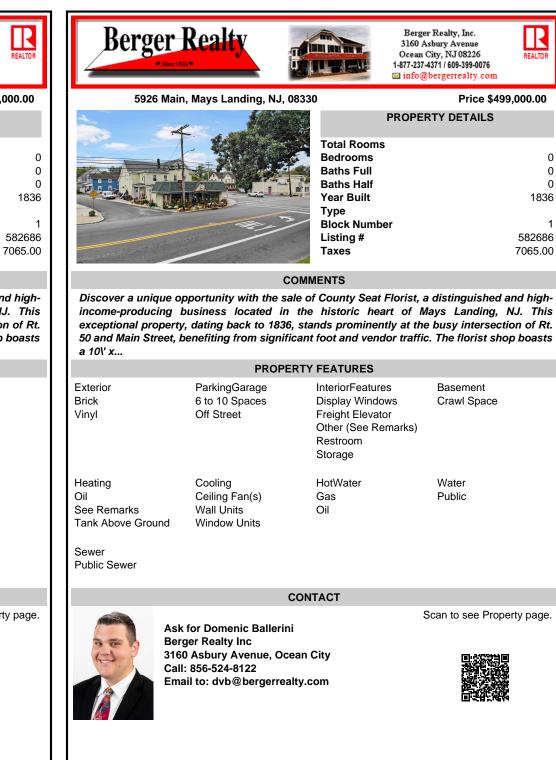

## COMMENTS

Туре

Listing #

Taxes

Block Number

Discover a unique opportunity with the sale of County Seat Florist, a distinguished and highincome-producing business located in the historic heart of Mays Landing, NJ. This exceptional property, dating back to 1836, stands prominently at the busy intersection of Rt. 50 and Main Street, benefiting from significant foot and vendor traffic. The florist shop boasts a 10\' x...