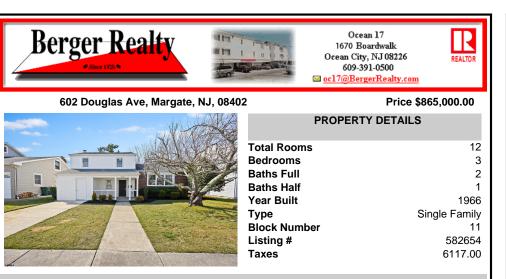

| Total Rooms  | 12            |
|--------------|---------------|
| Bedrooms     | 3             |
| Baths Full   | 2             |
| Baths Half   | 1             |
| ear Built    | 1966          |
| Гуре         | Single Family |
| Block Number | 11            |
| _isting #    | 582654        |
| Taxes        | 6117.00       |
|              |               |