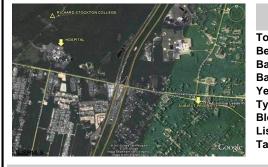

# COMMENTS

Ideal corner location on a major highway near Stockton University, Parkway, Downtown Galloway and AtlantiCare Regional Hospital. Versatile zoning suitable for office/professional use. Ample parking available....

# COMMENTS

Ideal corner location on a major highway near Stockton University, Parkway, Downtown Galloway and AtlantiCare Regional Hospital. Versatile zoning suitable for office/professional use. Ample parking available ....