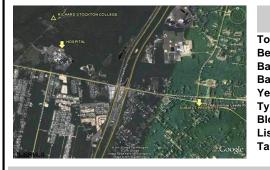

## COMMENTS

Ideal corner location on a major highway near Stockton University, Parkway, Downtown Galloway and AtlantiCare Regional Hospital. Versatile zoning suitable for office/professional use. Ample parking available....

# COMMENTS

Ideal corner location on a major highway near Stockton University, Parkway, Downtown Galloway and AtlantiCare Regional Hospital. Versatile zoning suitable for office/professional use. Ample parking available ....