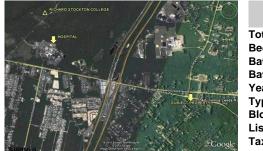

## COMMENTS

Ideal corner location on a major highway near Stockton University, Parkway, Downtown Galloway and AtlantiCare Regional Hospital. Versatile zoning suitable for office/professional use. Ample parking available....

# COMMENTS

Ideal corner location on a major highway near Stockton University, Parkway, Downtown Galloway and AtlantiCare Regional Hospital. Versatile zoning suitable for office/professional use. Ample parking available ....