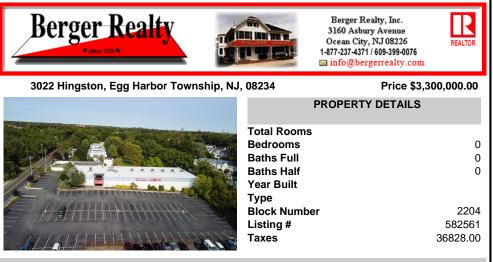

## COMMENTS

PRICE REDUCED - Former Tilton Fitness Building for sale or lease. Tremendous location, close to major roads, commercial businesses, residential housing and apartments. Building is apprx 30,000 sq ft, has 2 floors and 2 swimming pools, one in door and one out. PO zone allows a wide range of office uses or open another gym. Hardly any properties in the area have the option w...