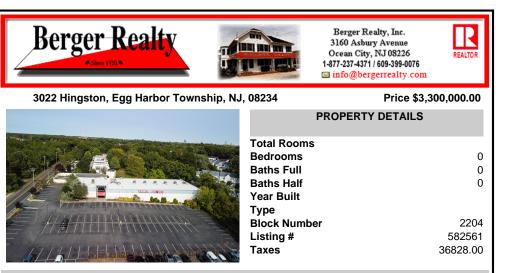

## COMMENTS

PRICE REDUCED - Former Tilton Fitness Building for sale or lease. Tremendous location, close to major roads, commercial businesses, residential housing and apartments. Building is apprx 30,000 sq ft, has 2 floors and 2 swimming pools, one in door and one out. PO zone allows a wide range of office uses or open another gym. Hardly any properties in the area have the option w...