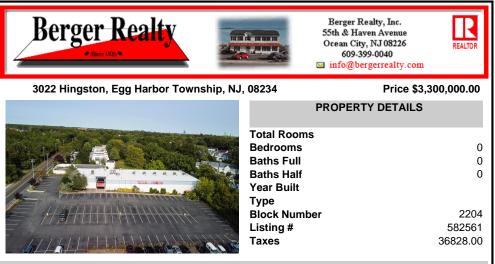

## COMMENTS

PRICE REDUCED - Former Tilton Fitness Building for sale or lease. Tremendous location, close to major roads, commercial businesses, residential housing and apartments. Building is apprx 30,000 sq ft, has 2 floors and 2 swimming pools, one in door and one out. PO zone allows a wide range of office uses or open another gym. Hardly any properties in the area have the option w...