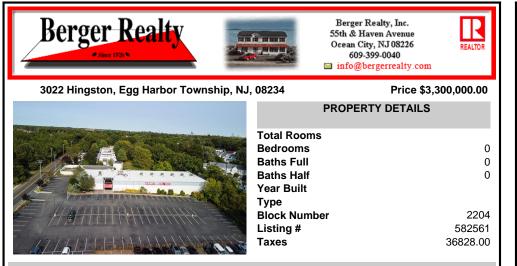

## COMMENTS

PRICE REDUCED - Former Tilton Fitness Building for sale or lease. Tremendous location, close to major roads, commercial businesses, residential housing and apartments. Building is apprx 30,000 sq ft, has 2 floors and 2 swimming pools, one in door and one out. PO zone allows a wide range of office uses or open another gym. Hardly any properties in the area have the option w...