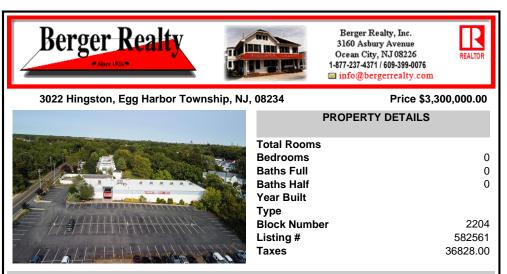

## COMMENTS

PRICE REDUCED - Former Tilton Fitness Building for sale or lease. Tremendous location, close to major roads, commercial businesses, residential housing and apartments. Building is apprx 30,000 sq ft, has 2 floors and 2 swimming pools, one in door and one out. PO zone allows a wide range of office uses or open another gym. Hardly any properties in the area have the option w...