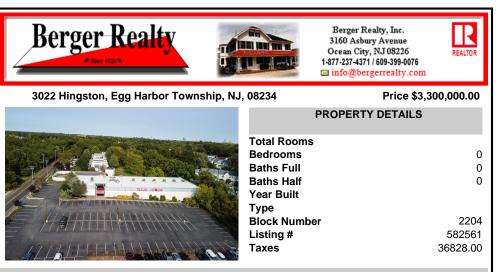

## COMMENTS

PRICE REDUCED - Former Tilton Fitness Building for sale or lease. Tremendous location, close to major roads, commercial businesses, residential housing and apartments. Building is apprx 30,000 sq ft, has 2 floors and 2 swimming pools, one in door and one out. PO zone allows a wide range of office uses or open another gym. Hardly any properties in the area have the option w...