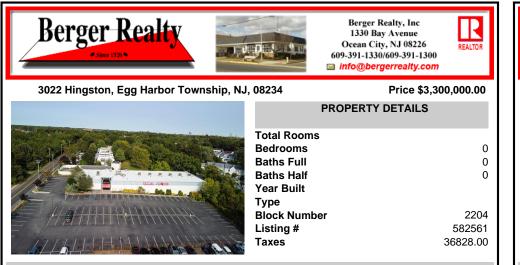

## COMMENTS

PRICE REDUCED - Former Tilton Fitness Building for sale or lease. Tremendous location, close to major roads, commercial businesses, residential housing and apartments. Building is apprx 30,000 sq ft, has 2 floors and 2 swimming pools, one in door and one out. PO zone allows a wide range of office uses or open another gym. Hardly any properties in the area have the option w ...

## COMMENTS

PRICE REDUCED - Former Tilton Fitness Building for sale or lease. Tremendous location, close to major roads, commercial businesses, residential housing and apartments. Building is apprx 30,000 sq ft, has 2 floors and 2 swimming pools, one in door and one out. PO zone allows a wide range of office uses or open another gym. Hardly any properties in the area have the option w...