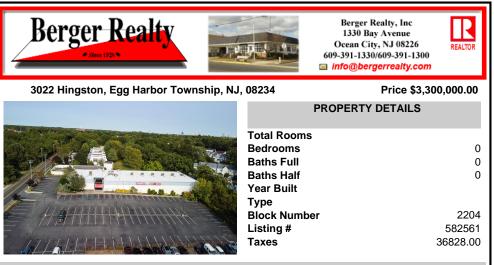

## COMMENTS

PRICE REDUCED - Former Tilton Fitness Building for sale or lease. Tremendous location, close to major roads, commercial businesses, residential housing and apartments. Building is apprx 30,000 sq ft, has 2 floors and 2 swimming pools, one in door and one out. PO zone allows a wide range of office uses or open another gym. Hardly any properties in the area have the option w ...

## COMMENTS

PRICE REDUCED - Former Tilton Fitness Building for sale or lease. Tremendous location, close to major roads, commercial businesses, residential housing and apartments. Building is apprx 30,000 sq ft, has 2 floors and 2 swimming pools, one in door and one out. PO zone allows a wide range of office uses or open another gym. Hardly any properties in the area have the option w...