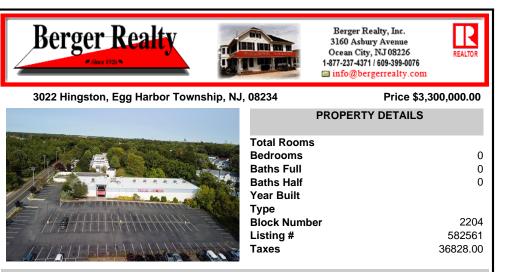

## COMMENTS

PRICE REDUCED - Former Tilton Fitness Building for sale or lease. Tremendous location, close to major roads, commercial businesses, residential housing and apartments. Building is apprx 30,000 sq ft, has 2 floors and 2 swimming pools, one in door and one out. PO zone allows a wide range of office uses or open another gym. Hardly any properties in the area have the option w...

| PROPERTY FEATURES      |                                                  |                                                                  |                                                            |  |
|------------------------|--------------------------------------------------|------------------------------------------------------------------|------------------------------------------------------------|--|
| Exterior<br>Masonry    | ParkingGarage<br>11 or More Spaces<br>Off Street | InteriorFeatures<br>Fire Sprinkler System<br>Restroom<br>Storage | Basement<br>6 Ft. or More Head<br>Room<br>Finished<br>Full |  |
| Heating<br>Gas-Natural | Cooling<br>Central                               | Water<br>Public                                                  | Sewer<br>Public Sewer                                      |  |