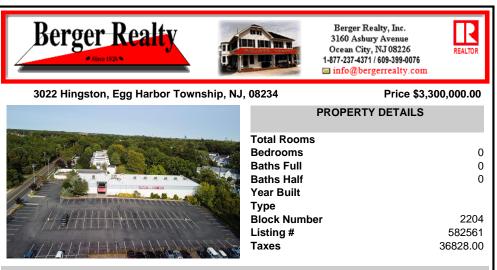

## COMMENTS

PRICE REDUCED - Former Tilton Fitness Building for sale or lease. Tremendous location, close to major roads, commercial businesses, residential housing and apartments. Building is apprx 30,000 sq ft, has 2 floors and 2 swimming pools, one in door and one out. PO zone allows a wide range of office uses or open another gym. Hardly any properties in the area have the option w...

|                        | PROPERTY FEATURES                                |                                                                  |                                                            |  |  |
|------------------------|--------------------------------------------------|------------------------------------------------------------------|------------------------------------------------------------|--|--|
| Exterior<br>Masonry    | ParkingGarage<br>11 or More Spaces<br>Off Street | InteriorFeatures<br>Fire Sprinkler System<br>Restroom<br>Storage | Basement<br>6 Ft. or More Head<br>Room<br>Finished<br>Full |  |  |
| Heating<br>Gas-Natural | Cooling<br>Central                               | Water<br>Public                                                  | Sewer<br>Public Sewer                                      |  |  |
|                        |                                                  |                                                                  |                                                            |  |  |