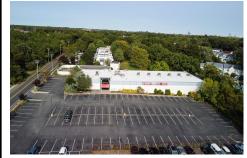

## **COMMENTS**

PRICE REDUCED - Former Tilton Fitness Building for sale or lease. Tremendous location, close to major roads, commercial businesses, residential housing and apartments. Building is apprx 30,000 sq ft, has 2 floors and 2 swimming pools, one in door and one out. PO zone allows a wide range of office uses or open another gym. Hardly any properties in the area have the option w...

**PROPERTY FEATURES** 

| Exterior<br>Masonry | ParkingGarage<br>11 or More Spaces<br>Off Street | InteriorFeatures<br>Fire Sprinkler System<br>Restroom<br>Storage | Basement<br>6 Ft. or More Head<br>Room<br>Finished<br>Full |
|---------------------|--------------------------------------------------|------------------------------------------------------------------|------------------------------------------------------------|
|                     |                                                  |                                                                  |                                                            |