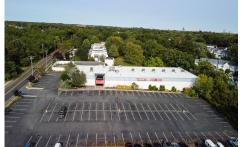

## COMMENTS

PRICE REDUCED - Former Tilton Fitness Building for sale or lease. Tremendous location, close to major roads, commercial businesses, residential housing and apartments. Building is apprx 30,000 sq ft, has 2 floors and 2 swimming pools, one in door and one out. PO zone allows a wide range of office uses or open another gym. Hardly any properties in the area have the option w...

## DDODEDTY EEATLIDES

| PROFERIT FEATURES      |                                                  |                                                                  |                                                            |  |  |
|------------------------|--------------------------------------------------|------------------------------------------------------------------|------------------------------------------------------------|--|--|
| Exterior<br>Masonry    | ParkingGarage<br>11 or More Spaces<br>Off Street | InteriorFeatures<br>Fire Sprinkler System<br>Restroom<br>Storage | Basement<br>6 Ft. or More Head<br>Room<br>Finished<br>Full |  |  |
| Heating<br>Gas-Natural | Cooling<br>Central                               | Water<br>Public                                                  | Sewer<br>Public Sewer                                      |  |  |