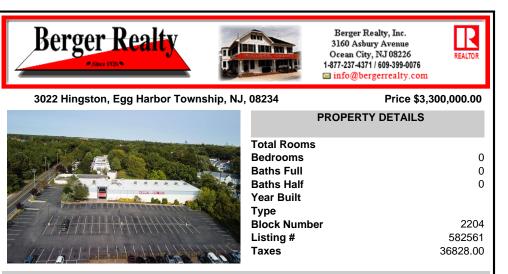

## COMMENTS

PRICE REDUCED - Former Tilton Fitness Building for sale or lease. Tremendous location, close to major roads, commercial businesses, residential housing and apartments. Building is apprx 30,000 sq ft, has 2 floors and 2 swimming pools, one in door and one out. PO zone allows a wide range of office uses or open another gym. Hardly any properties in the area have the option w...

| PROPERTY FEATURES      |                                                  |                                                                  |                                                            |  |  |
|------------------------|--------------------------------------------------|------------------------------------------------------------------|------------------------------------------------------------|--|--|
| Exterior<br>Masonry    | ParkingGarage<br>11 or More Spaces<br>Off Street | InteriorFeatures<br>Fire Sprinkler System<br>Restroom<br>Storage | Basement<br>6 Ft. or More Head<br>Room<br>Finished<br>Full |  |  |
| Heating<br>Gas-Natural | Cooling<br>Central                               | Water<br>Public                                                  | Sewer<br>Public Sewer                                      |  |  |