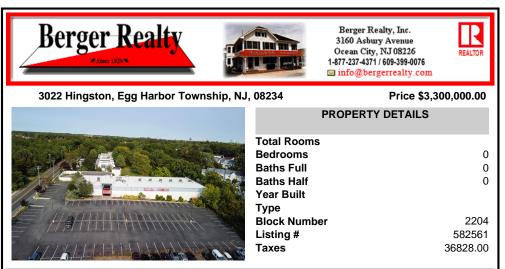

## COMMENTS

PRICE REDUCED - Former Tilton Fitness Building for sale or lease. Tremendous location, close to major roads, commercial businesses, residential housing and apartments. Building is apprx 30,000 sq ft, has 2 floors and 2 swimming pools, one in door and one out. PO zone allows a wide range of office uses or open another gym. Hardly any properties in the area have the option w...

|  | PROPERTY FEATURES      |                                                  |                                                                  |                                                            |  |
|--|------------------------|--------------------------------------------------|------------------------------------------------------------------|------------------------------------------------------------|--|
|  | Exterior<br>Masonry    | ParkingGarage<br>11 or More Spaces<br>Off Street | InteriorFeatures<br>Fire Sprinkler System<br>Restroom<br>Storage | Basement<br>6 Ft. or More Head<br>Room<br>Finished<br>Full |  |
|  | Heating<br>Gas-Natural | Cooling<br>Central                               | Water<br>Public                                                  | Sewer<br>Public Sewer                                      |  |
|  |                        |                                                  |                                                                  |                                                            |  |