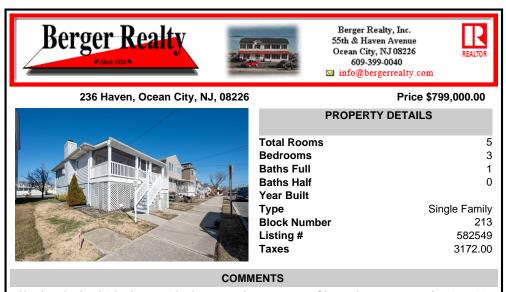

Northend raised 3-bedroom, 1-bath cottage is a true gem. Situated on an expansive 40 x 115 lot. Single-Family Home features an inviting open floor plan, seamlessly connecting the living, dining, and eat -in kitchen areas. Ample storage space underneath the home. Alley access leads to the off-street parking area. Come and relax on the screened/ covered front porch....