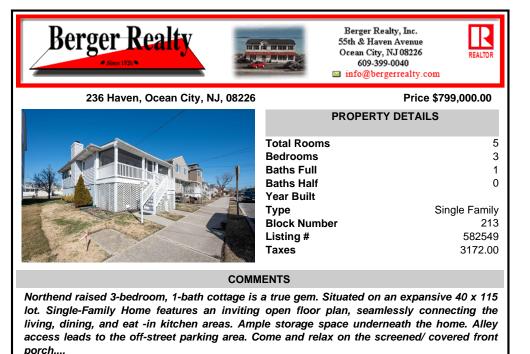

Northend raised 3-bedroom, 1-bath cottage is a true gem. Situated on an expansive 40 x 115 lot. Single-Family Home features an inviting open floor plan, seamlessly connecting the living, dining, and eat -in kitchen areas. Ample storage space underneath the home. Alley access leads to the off-street parking area. Come and relax on the screened/ covered front porch....