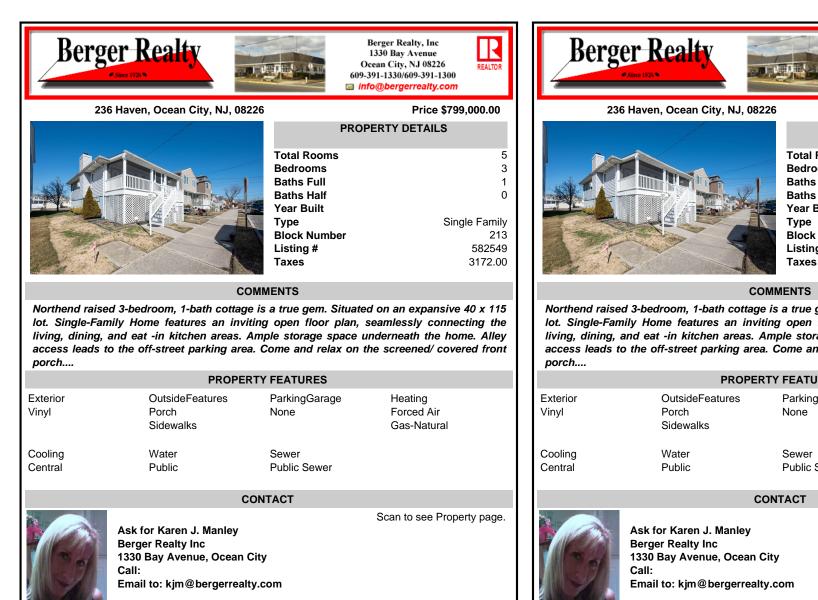

Berger Realty, Inc

1330 Bay Avenue

Ocean City, NJ 08226

609-391-1330/609-391-1300

info@bergerrealty.com

**PROPERTY DETAILS** 

Price \$799,000.00

5

3

1

0

213

Northend raised 3-bedroom, 1-bath cottage is a true gem. Situated on an expansive 40 x 115 lot. Single-Family Home features an inviting open floor plan, seamlessly connecting the living, dining, and eat -in kitchen areas. Ample storage space underneath the home. Alley access leads to the off-street parking area. Come and relax on the screened/ covered front

| PROPERTY FEATURES  |                                       |                       |                                      |
|--------------------|---------------------------------------|-----------------------|--------------------------------------|
| Exterior<br>Vinyl  | OutsideFeatures<br>Porch<br>Sidewalks | ParkingGarage<br>None | Heating<br>Forced Air<br>Gas-Natural |
| Cooling<br>Central | Water<br>Public                       | Sewer<br>Public Sewer |                                      |

## CONTACT

Scan to see Property page.