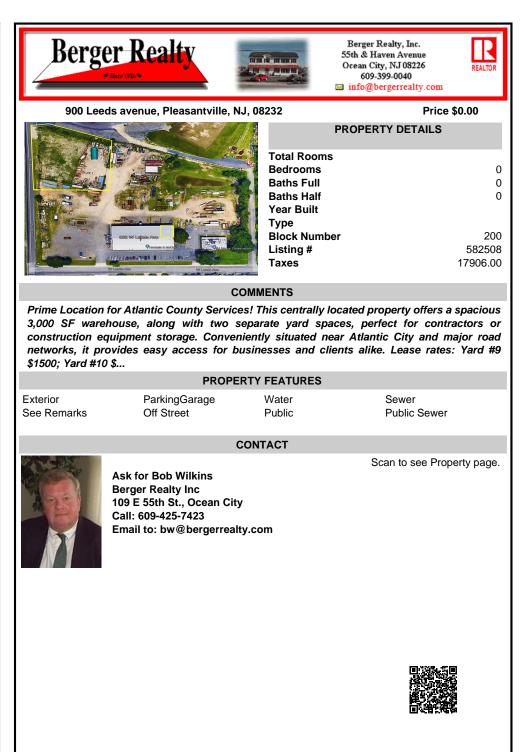

Prime Location for Atlantic County Services! This centrally located property offers a spacious 3,000 SF warehouse, along with two separate yard spaces, perfect for contractors or construction equipment storage. Conveniently situated near Atlantic City and major road networks, it provides easy access for businesses and clients alike. Lease rates: Yard #9 \$1500: Yard #10 \$...