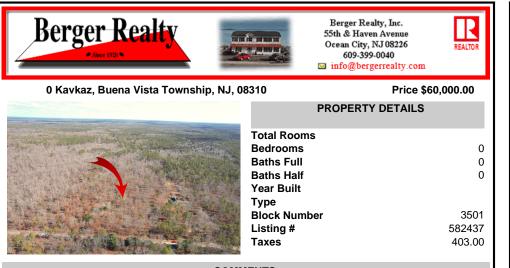

## COMMENTS

Have you ever found yourself on the wrong side of the road? That is exactly the situation here on Kavkaz Place! This 6+ acre parcel of land is located on a rural dead-end street in Buena Vista Twp... but wait - there\'s more. This parcel is situated on the eastern side of Kavkaz Place, in the \"FA1 Zoning\" which requires 30+ acres to build. A stone-throw away on the west...

## PROPERTY FEATURES CONTACT

Scan to see Property page.

Ask for Stewart Vaughan Berger Realty Inc 109 E 55th St., Ocean City Call: 609-408-6608 Email to: smv@bergerrealty.com

Have you ever found yourself on the wrong side of the road? That is exactly the situation here on Kavkaz Place! This 6+ acre parcel of land is located on a rural dead-end street in Buena Vista Twp... but wait - there\'s more. This parcel is situated on the eastern side of Kavkaz Place, in the \"FA1 Zoning\" which requires 30+ acres to build. A stone-throw away on the west...