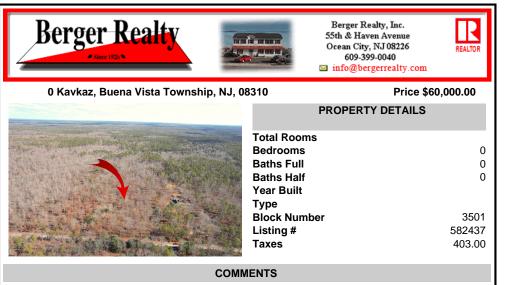

## COMMENTS

Have you ever found yourself on the wrong side of the road? That is exactly the situation here on Kavkaz Place! This 6+ acre parcel of land is located on a rural dead-end street in Buena Vista Twp... but wait - there\'s more. This parcel is situated on the eastern side of Kavkaz Place, in the \"FA1 Zoning\" which requires 30+ acres to build. A stone-throw away on the west...

## PROPERTY FEATURES CONTACT

Scan to see Property page.

Ask for Stewart Vaughan Berger Realty Inc 109 E 55th St., Ocean City Call: 609-408-6608 Email to: smv@bergerrealty.com

Have you ever found yourself on the wrong side of the road? That is exactly the situation here on Kavkaz Place! This 6+ acre parcel of land is located on a rural dead-end street in Buena Vista Twp... but wait - there\'s more. This parcel is situated on the eastern side of Kavkaz Place, in the \"FA1 Zoning\" which requires 30+ acres to build. A stone-throw away on the west...