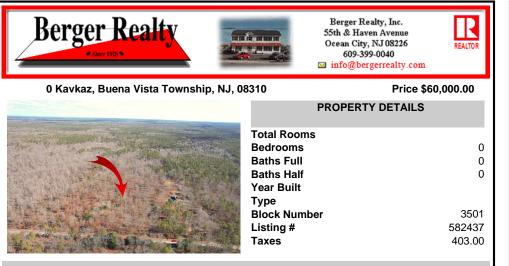

## COMMENTS

Have you ever found yourself on the wrong side of the road? That is exactly the situation here on Kavkaz Place! This 6+ acre parcel of land is located on a rural dead-end street in Buena Vista Twp... but wait - there\'s more. This parcel is situated on the eastern side of Kavkaz Place, in the \"FA1 Zoning\" which requires 30+ acres to build. A stone-throw away on the west...