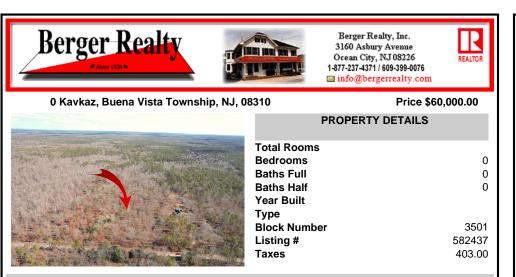

## COMMENTS

Have you ever found yourself on the wrong side of the road? That is exactly the situation here on Kavkaz Place! This 6+ acre parcel of land is located on a rural dead-end street in Buena Vista Twp... but wait - there\'s more. This parcel is situated on the eastern side of Kavkaz Place, in the \"FA1 Zoning\" which requires 30+ acres to build. A stone-throw away on the west...

### COMMENTS

Have you ever found yourself on the wrong side of the road? That is exactly the situation here on Kavkaz Place! This 6+ acre parcel of land is located on a rural dead-end street in Buena Vista Twp... but wait - there\'s more. This parcel is situated on the eastern side of Kavkaz Place, in the \"FA1 Zoning\" which requires 30+ acres to build. A stone-throw away on the west...