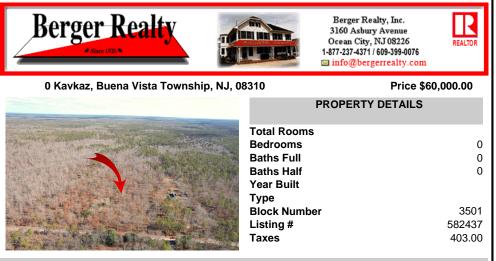

## COMMENTS

Have you ever found yourself on the wrong side of the road? That is exactly the situation here on Kavkaz Place! This 6+ acre parcel of land is located on a rural dead-end street in Buena Vista Twp... but wait - there\'s more. This parcel is situated on the eastern side of Kavkaz Place, in the \"FA1 Zoning\" which requires 30+ acres to build. A stone-throw away on the west...

### COMMENTS

Have you ever found yourself on the wrong side of the road? That is exactly the situation here on Kavkaz Place! This 6+ acre parcel of land is located on a rural dead-end street in Buena Vista Twp... but wait - there\'s more. This parcel is situated on the eastern side of Kavkaz Place, in the \"FA1 Zoning\" which requires 30+ acres to build. A stone-throw away on the west...