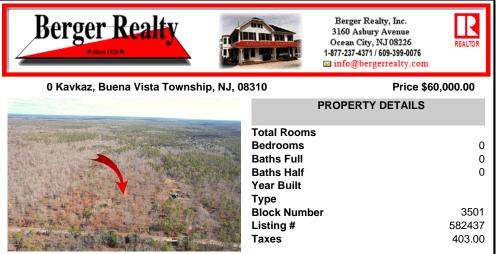

## COMMENTS

Have you ever found yourself on the wrong side of the road? That is exactly the situation here on Kavkaz Place! This 6+ acre parcel of land is located on a rural dead-end street in Buena Vista Twp... but wait - there\'s more. This parcel is situated on the eastern side of Kavkaz Place, in the \"FA1 Zoning\" which requires 30+ acres to build. A stone-throw away on the west...

# COMMENTS

Have you ever found yourself on the wrong side of the road? That is exactly the situation here on Kavkaz Place! This 6+ acre parcel of land is located on a rural dead-end street in Buena Vista Twp... but wait - there\'s more. This parcel is situated on the eastern side of Kavkaz Place, in the \"FA1 Zoning\" which requires 30+ acres to build. A stone-throw away on the west...