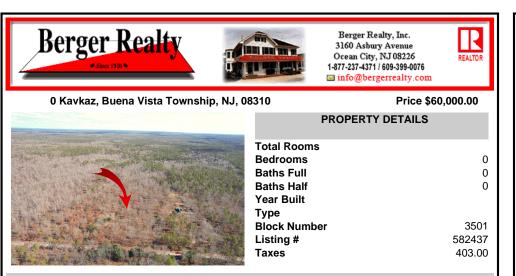

## COMMENTS

Have you ever found yourself on the wrong side of the road? That is exactly the situation here on Kavkaz Place! This 6+ acre parcel of land is located on a rural dead-end street in Buena Vista Twp... but wait - there\'s more. This parcel is situated on the eastern side of Kavkaz Place, in the \"FA1 Zoning\" which requires 30+ acres to build. A stone-throw away on the west...

# COMMENTS

Have you ever found yourself on the wrong side of the road? That is exactly the situation here on Kavkaz Place! This 6+ acre parcel of land is located on a rural dead-end street in Buena Vista Twp... but wait - there\'s more. This parcel is situated on the eastern side of Kavkaz Place, in the \"FA1 Zoning\" which requires 30+ acres to build. A stone-throw away on the west...