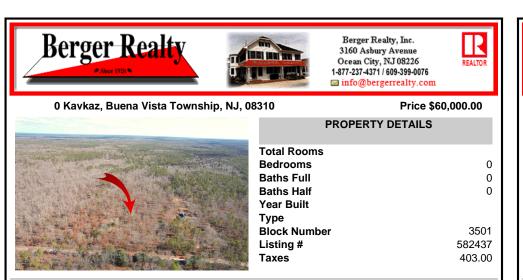

## COMMENTS

Have you ever found yourself on the wrong side of the road? That is exactly the situation here on Kavkaz Place! This 6+ acre parcel of land is located on a rural dead-end street in Buena Vista Twp... but wait - there\'s more. This parcel is situated on the eastern side of Kavkaz Place, in the \"FA1 Zoning\" which requires 30+ acres to build. A stone-throw away on the west...

### COMMENTS

Have you ever found yourself on the wrong side of the road? That is exactly the situation here on Kavkaz Place! This 6+ acre parcel of land is located on a rural dead-end street in Buena Vista Twp... but wait - there\'s more. This parcel is situated on the eastern side of Kavkaz Place, in the \"FA1 Zoning\" which requires 30+ acres to build. A stone-throw away on the west...