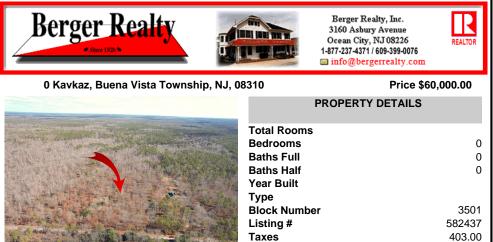

## COMMENTS

Have you ever found yourself on the wrong side of the road? That is exactly the situation here on Kavkaz Place! This 6+ acre parcel of land is located on a rural dead-end street in Buena Vista Twp... but wait - there\'s more. This parcel is situated on the eastern side of Kavkaz Place, in the \"FA1 Zoning\" which requires 30+ acres to build. A stone-throw away on the west...

### COMMENTS

Have you ever found yourself on the wrong side of the road? That is exactly the situation here on Kavkaz Place! This 6+ acre parcel of land is located on a rural dead-end street in Buena Vista Twp... but wait - there\'s more. This parcel is situated on the eastern side of Kavkaz Place, in the \"FA1 Zoning\" which requires 30+ acres to build. A stone-throw away on the west...