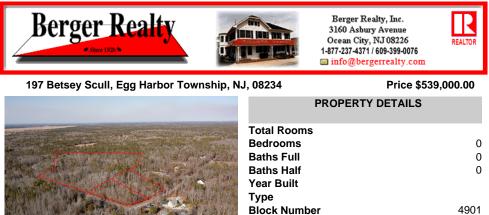

## COMMENTS

Listing #

Taxes

\*\*BUILDER/DEVELOPER SPECIAL!\*\* Discover your slice of paradise in Egg Harbor Township with this stunning land for sale totaling over 17 acres- offering a new conditionally approved 3-lot subdivision, set amidst serene woodlands and bordered by a tranquil river with water access and a marina. With DEP approval secured and final subdivision approval pending on March 1st, thi...