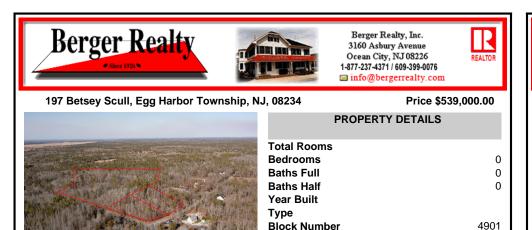

## COMMENTS

Listing #

Taxes

\*\*BUILDER/DEVELOPER SPECIAL!\*\* Discover your slice of paradise in Egg Harbor Township with this stunning land for sale totaling over 17 acres- offering a new conditionally approved 3-lot subdivision, set amidst serene woodlands and bordered by a tranquil river with water access and a marina. With DEP approval secured and final subdivision approval pending on March 1st, thi...