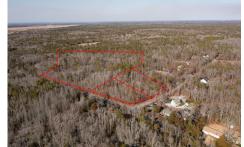

# **COMMENTS**

\*\*BUILDER/DEVELOPER SPECIAL!\*\* Discover your slice of paradise in Egg Harbor Township with this stunning land for sale totaling over 17 acres- offering a new conditionally approved 3-lot subdivision, set amidst serene woodlands and bordered by a tranquil river with water access and a marina. With DEP approval secured and final subdivision approval pending on March 1st. thi ...

# COMMENTS

**Taxes** 

\*\*BUILDER/DEVELOPER SPECIAL!\*\* Discover your slice of paradise in Egg Harbor Township with this stunning land for sale totaling over 17 acres- offering a new conditionally approved 3-lot subdivision, set amidst serene woodlands and bordered by a tranquil river with water access and a marina. With DEP approval secured and final subdivision approval pending on March 1st. thi...