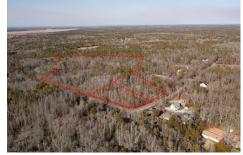

# **COMMENTS**

\*\*BUILDER/DEVELOPER SPECIAL!\*\* Discover your slice of paradise in Egg Harbor Township with this stunning land for sale totaling over 17 acres- offering a new conditionally approved 3-lot subdivision, set amidst serene woodlands and bordered by a tranquil river with water access and a marina. With DEP approval secured and final subdivision approval pending on March 1st. thi ...

# COMMENTS

**Taxes** 

\*\*BUILDER/DEVELOPER SPECIAL!\*\* Discover your slice of paradise in Egg Harbor Township with this stunning land for sale totaling over 17 acres- offering a new conditionally approved 3-lot subdivision, set amidst serene woodlands and bordered by a tranquil river with water access and a marina. With DEP approval secured and final subdivision approval pending on March 1st. thi...