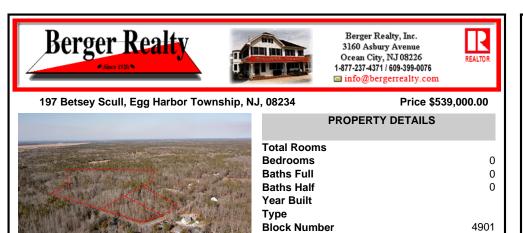

# COMMENTS

Listing #

Taxes

\*\*BUILDER/DEVELOPER SPECIAL!\*\* Discover your slice of paradise in Egg Harbor Township with this stunning land for sale totaling over 17 acres- offering a new conditionally approved 3-lot subdivision, set amidst serene woodlands and bordered by a tranquil river with water access and a marina. With DEP approval secured and final subdivision approval pending on March 1st, thi...

## COMMENTS

\*\*BUILDER/DEVELOPER SPECIAL!\*\* Discover your slice of paradise in Egg Harbor Township with this stunning land for sale totaling over 17 acres- offering a new conditionally approved 3-lot subdivision, set amidst serene woodlands and bordered by a tranquil river with water access and a marina. With DEP approval secured and final subdivision approval pending on March 1st, thi...