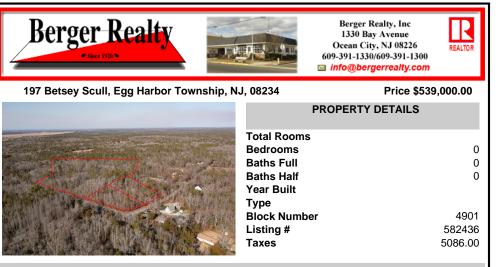

## COMMENTS

\*\*BUILDER/DEVELOPER SPECIAL!\*\* Discover your slice of paradise in Egg Harbor Township with this stunning land for sale totaling over 17 acres- offering a new conditionally approved 3-lot subdivision, set amidst serene woodlands and bordered by a tranquil river with water access and a marina. With DEP approval secured and final subdivision approval pending on March 1st. thi ...

## COMMENTS

\*\*BUILDER/DEVELOPER SPECIAL!\*\* Discover your slice of paradise in Egg Harbor Township with this stunning land for sale totaling over 17 acres- offering a new conditionally approved 3-lot subdivision, set amidst serene woodlands and bordered by a tranquil river with water access and a marina. With DEP approval secured and final subdivision approval pending on March 1st. thi...