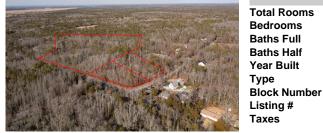

# COMMENTS

Listing #

Taxes

\*\*BUILDER/DEVELOPER SPECIAL!\*\* Discover your slice of paradise in Egg Harbor Township with this stunning land for sale totaling over 17 acres- offering a new conditionally approved 3-lot subdivision, set amidst serene woodlands and bordered by a tranquil river with water access and a marina. With DEP approval secured and final subdivision approval pending on March 1st, thi...

## COMMENTS

\*\*BUILDER/DEVELOPER SPECIAL!\*\* Discover your slice of paradise in Egg Harbor Township with this stunning land for sale totaling over 17 acres- offering a new conditionally approved 3-lot subdivision, set amidst serene woodlands and bordered by a tranquil river with water access and a marina. With DEP approval secured and final subdivision approval pending on March 1st, thi...