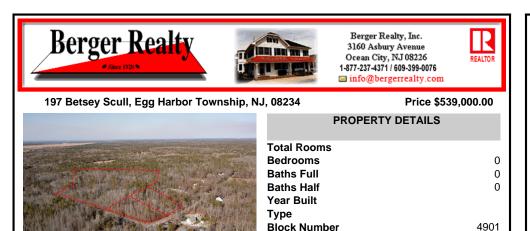

# COMMENTS

Listing #

Taxes

\*\*BUILDER/DEVELOPER SPECIAL!\*\* Discover your slice of paradise in Egg Harbor Township with this stunning land for sale totaling over 17 acres- offering a new conditionally approved 3-lot subdivision, set amidst serene woodlands and bordered by a tranquil river with water access and a marina. With DEP approval secured and final subdivision approval pending on March 1st, thi...

## COMMENTS

\*\*BUILDER/DEVELOPER SPECIAL!\*\* Discover your slice of paradise in Egg Harbor Township with this stunning land for sale totaling over 17 acres- offering a new conditionally approved 3-lot subdivision, set amidst serene woodlands and bordered by a tranquil river with water access and a marina. With DEP approval secured and final subdivision approval pending on March 1st, thi...