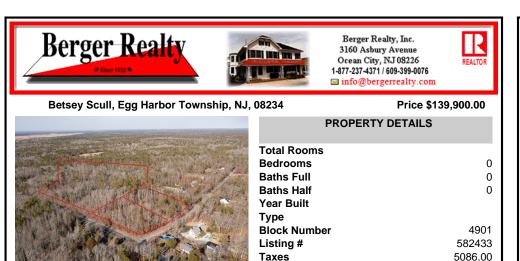

## COMMENTS

\*BUY LAND, THEY\'RE NOT MAKING IT ANYMORE!\*\* Nestled on a picturesque corner in Egg Harbor Township, this stunning 2.5+ acre wooded lot offers the perfect canvas for crafting your dream home, just a 20-minute drive from the NJ beaches. Situated within a stone\'s throw of the Great Egg Harbor River with convenient water access, this provides the opportunity to create a pers...

# COMMENTS

\*BUY LAND, THEY\'RE NOT MAKING IT ANYMORE!\*\* Nestled on a picturesque corner in Egg Harbor Township, this stunning 2.5+ acre wooded lot offers the perfect canvas for crafting your dream home, just a 20-minute drive from the NJ beaches. Situated within a stone\'s throw of the Great Egg Harbor River with convenient water access, this provides the opportunity to create a pers...