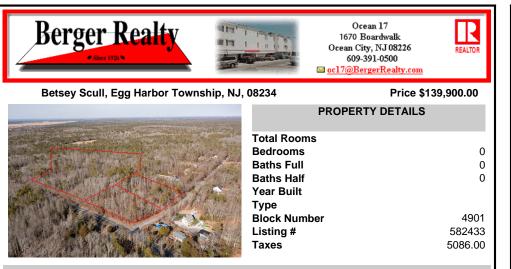

## COMMENTS

\*BUY LAND, THEY\'RE NOT MAKING IT ANYMORE!\*\* Nestled on a picturesque corner in Eqg Harbor Township, this stunning 2.5+ acre wooded lot offers the perfect canvas for crafting your dream home, just a 20-minute drive from the NJ beaches. Situated within a stonel's throw of the Great Egg Harbor River with convenient water access, this provides the opportunity to create a pers ...