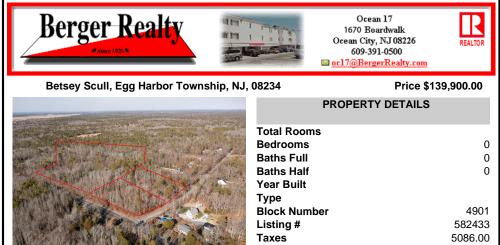

## COMMENTS

\*BUY LAND, THEY\'RE NOT MAKING IT ANYMORE!\*\* Nestled on a picturesque corner in Egg Harbor Township, this stunning 2.5+ acre wooded lot offers the perfect canvas for crafting your dream home, just a 20-minute drive from the NJ beaches. Situated within a stonel's throw of the Great Egg Harbor River with convenient water access, this provides the opportunity to create a pers...