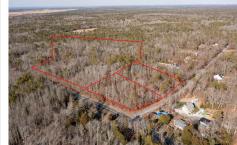

## COMMENTS

\*BUY LAND, THEY\'RE NOT MAKING IT ANYMORE!\*\* Nestled on a picturesque corner in Egg Harbor Township, this stunning 2.5+ acre wooded lot offers the perfect canvas for crafting your dream home, just a 20-minute drive from the NJ beaches. Situated within a stone\'s throw of the Great Egg Harbor River with convenient water access, this provides the opportunity to create a pers...