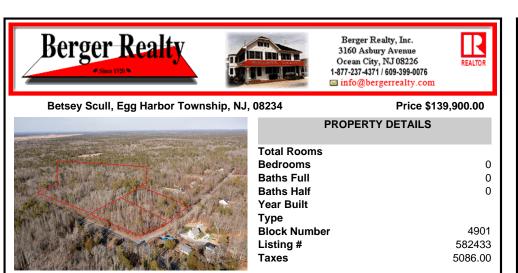

## COMMENTS

\*BUY LAND, THEY\'RE NOT MAKING IT ANYMORE!\*\* Nestled on a picturesque corner in Egg Harbor Township, this stunning 2.5+ acre wooded lot offers the perfect canvas for crafting your dream home, just a 20-minute drive from the NJ beaches. Situated within a stone\'s throw of the Great Egg Harbor River with convenient water access, this provides the opportunity to create a pers...