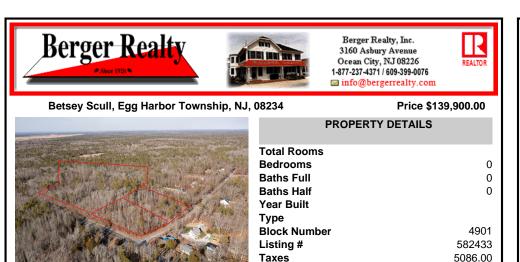

## COMMENTS

\*BUY LAND, THEY\'RE NOT MAKING IT ANYMORE!\*\* Nestled on a picturesque corner in Egg Harbor Township, this stunning 2.5+ acre wooded lot offers the perfect canvas for crafting your dream home, just a 20-minute drive from the NJ beaches. Situated within a stone\'s throw of the Great Egg Harbor River with convenient water access, this provides the opportunity to create a pers...

# PROPERTY FEATURES

Scan to see Property page.

Ask for Sean McGinnis Berger Realty Inc 3160 Asbury Avenue, Ocean City Call: 609-703-9955 Email to: smc@bergerrealty.com

| PROPERTY DETAILS |         |
|------------------|---------|
| Total Rooms      |         |
| Bedrooms         | 0       |
| Baths Full       | 0       |
| Baths Half       | 0       |
| Year Built       |         |
| Туре             |         |
| Block Number     | 4901    |
| Listing #        | 582433  |
| Taxes            | 5086.00 |