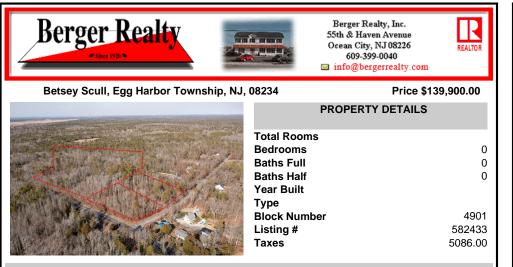

## COMMENTS

\*BUY LAND, THEY\'RE NOT MAKING IT ANYMORE!\*\* Nestled on a picturesque corner in Egg Harbor Township, this stunning 2.5+ acre wooded lot offers the perfect canvas for crafting your dream home, just a 20-minute drive from the NJ beaches. Situated within a stone\'s throw of the Great Egg Harbor River with convenient water access, this provides the opportunity to create a pers...