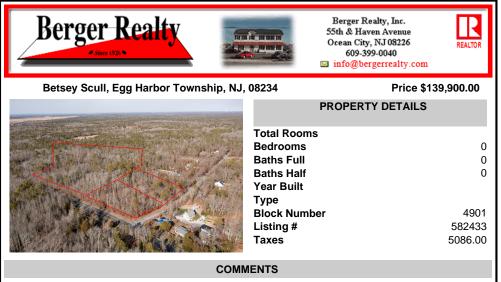

## COMMENTS

\*BUY LAND, THEY\'RE NOT MAKING IT ANYMORE!\*\* Nestled on a picturesque corner in Egg Harbor Township, this stunning 2.5+ acre wooded lot offers the perfect canvas for crafting your dream home, just a 20-minute drive from the NJ beaches. Situated within a stone\'s throw of the Great Egg Harbor River with convenient water access, this provides the opportunity to create a pers...