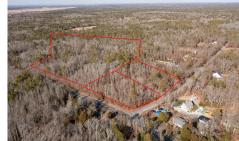

## COMMENTS

\*BUY LAND, THEY\'RE NOT MAKING IT ANYMORE!\*\* Nestled on a picturesque corner in Egg Harbor Township, this stunning 2.5+ acre wooded lot offers the perfect canvas for crafting your dream home, just a 20-minute drive from the NJ beaches. Situated within a stonel's throw of the Great Egg Harbor River with convenient water access, this provides the opportunity to create a pers ...

# COMMENTS

\*BUY LAND, THEY\'RE NOT MAKING IT ANYMORE!\*\* Nestled on a picturesque corner in Egg Harbor Township, this stunning 2.5+ acre wooded lot offers the perfect canvas for crafting your dream home, just a 20-minute drive from the NJ beaches. Situated within a stonel's throw of the Great Egg Harbor River with convenient water access, this provides the opportunity to create a pers...