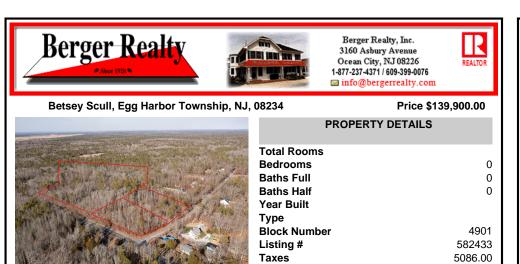

## COMMENTS

\*BUY LAND, THEY\'RE NOT MAKING IT ANYMORE!\*\* Nestled on a picturesque corner in Egg Harbor Township, this stunning 2.5+ acre wooded lot offers the perfect canvas for crafting your dream home, just a 20-minute drive from the NJ beaches. Situated within a stonel's throw of the Great Egg Harbor River with convenient water access, this provides the opportunity to create a pers ...

# COMMENTS

\*BUY LAND, THEY\'RE NOT MAKING IT ANYMORE!\*\* Nestled on a picturesque corner in Egg Harbor Township, this stunning 2.5+ acre wooded lot offers the perfect canvas for crafting your dream home, just a 20-minute drive from the NJ beaches. Situated within a stonel's throw of the Great Egg Harbor River with convenient water access, this provides the opportunity to create a pers...