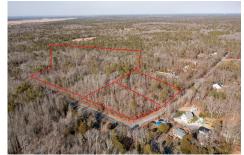

# COMMENTS

\*BUY LAND, THEY\'RE NOT MAKING IT ANYMORE!\*\* Nestled on a picturesque corner in Egg Harbor Township, this stunning 2.5+ acre wooded lot offers the perfect canvas for crafting your dream home, just a 20-minute drive from the NJ beaches. Situated within a stone\'s throw of the Great Egg Harbor River with convenient water access, this provides the opportunity to create a pers...