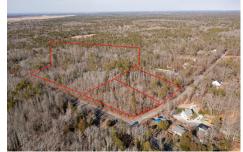

# **COMMENTS**

\*BUY LAND, THEY\'RE NOT MAKING IT ANYMORE!\*\* Nestled on a picturesque corner in Egg Harbor Township, this stunning 2.5+ acre wooded lot offers the perfect canvas for crafting your dream home, just a 20-minute drive from the NJ beaches. Situated within a stone\'s throw of the Great Egg Harbor River with convenient water access, this provides the opportunity to create a pers...