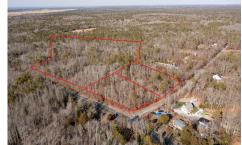

# COMMENTS

\*BUY LAND, THEY\'RE NOT MAKING IT ANYMORE!\*\* Nestled on a picturesque corner in Egg Harbor Township, this stunning 2.5+ acre wooded lot offers the perfect canvas for crafting your dream home, just a 20-minute drive from the NJ beaches. Situated within a stone\'s throw of the Great Egg Harbor River with convenient water access, this provides the opportunity to create a pers...