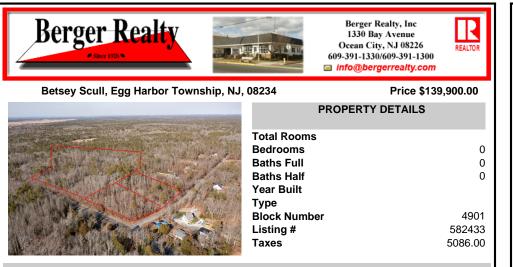

## COMMENTS

\*BUY LAND, THEY\'RE NOT MAKING IT ANYMORE!\*\* Nestled on a picturesque corner in Eqg Harbor Township, this stunning 2.5+ acre wooded lot offers the perfect canvas for crafting your dream home, just a 20-minute drive from the NJ beaches. Situated within a stonel's throw of the Great Egg Harbor River with convenient water access, this provides the opportunity to create a pers ...

### COMMENTS

**Block Number** 

Listing #

Taxes

\*BUY LAND, THEY\'RE NOT MAKING IT ANYMORE!\*\* Nestled on a picturesque corner in Egg Harbor Township, this stunning 2.5+ acre wooded lot offers the perfect canvas for crafting your dream home, just a 20-minute drive from the NJ beaches. Situated within a stone's throw of the Great Egg Harbor River with convenient water access, this provides the opportunity to create a pers...