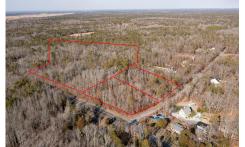

## COMMENTS

\*BUY LAND, THEY\'RE NOT MAKING IT ANYMORE!\*\* Nestled on a picturesque corner in Egg Harbor Township, this stunning 2.5+ acre wooded lot offers the perfect canvas for crafting your dream home, just a 20-minute drive from the NJ beaches. Situated within a stone\'s throw of the Great Egg Harbor River with convenient water access, this provides the opportunity to create a pers...

# COMMENTS

\*BUY LAND, THEY\'RE NOT MAKING IT ANYMORE!\*\* Nestled on a picturesque corner in Egg Harbor Township, this stunning 2.5+ acre wooded lot offers the perfect canvas for crafting your dream home, just a 20-minute drive from the NJ beaches. Situated within a stone\'s throw of the Great Egg Harbor River with convenient water access, this provides the opportunity to create a pers...