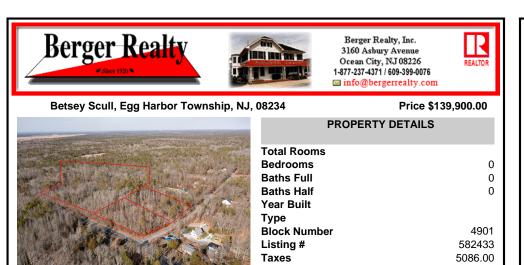

## COMMENTS

\*BUY LAND, THEY\'RE NOT MAKING IT ANYMORE!\*\* Nestled on a picturesque corner in Egg Harbor Township, this stunning 2.5+ acre wooded lot offers the perfect canvas for crafting your dream home, just a 20-minute drive from the NJ beaches. Situated within a stone\'s throw of the Great Egg Harbor River with convenient water access, this provides the opportunity to create a pers...

### PROPERTY FEATURES

CONTACT

Scan to see Property page.

Ask for John Sweeney Berger Realty Inc 3160 Asbury Avenue, Ocean City Call: 570-620-7677 Email to: jjs@bergerrealty.com

| Total Rooms  |         |
|--------------|---------|
| Bedrooms     | 0       |
| Baths Full   | 0       |
| Baths Half   | 0       |
| Year Built   |         |
| Туре         |         |
| Block Number | 4901    |
| Listing #    | 582433  |
| Taxes        | 5086.00 |

# COMMENTS

\*BUY LAND, THEY\'RE NOT MAKING IT ANYMORE!\*\* Nestled on a picturesque corner in Egg Harbor Township, this stunning 2.5+ acre wooded lot offers the perfect canvas for crafting your dream home, just a 20-minute drive from the NJ beaches. Situated within a stone\'s throw of the Great Egg Harbor River with convenient water access, this provides the opportunity to create a pers...