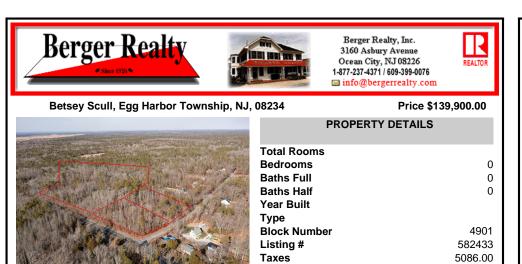

## COMMENTS

\*BUY LAND, THEY\'RE NOT MAKING IT ANYMORE!\*\* Nestled on a picturesque corner in Egg Harbor Township, this stunning 2.5+ acre wooded lot offers the perfect canvas for crafting your dream home, just a 20-minute drive from the NJ beaches. Situated within a stone\'s throw of the Great Egg Harbor River with convenient water access, this provides the opportunity to create a pers...