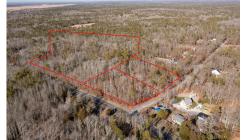

## COMMENTS

\*BUY LAND, THEY\'RE NOT MAKING IT ANYMORE!\*\* Nestled on a picturesque corner in Egg Harbor Township, this stunning 2.5+ acre wooded lot offers the perfect canvas for crafting your dream home, just a 20-minute drive from the NJ beaches. Situated within a stone\'s throw of the Great Egg Harbor River with convenient water access, this provides the opportunity to create a pers...