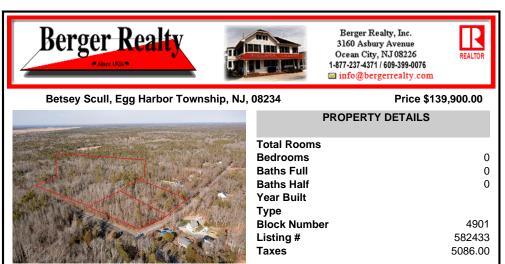

# COMMENTS

\*BUY LAND, THEY\'RE NOT MAKING IT ANYMORE!\*\* Nestled on a picturesque corner in Egg Harbor Township, this stunning 2.5+ acre wooded lot offers the perfect canvas for crafting your dream home, just a 20-minute drive from the NJ beaches. Situated within a stone\'s throw of the Great Egg Harbor River with convenient water access, this provides the opportunity to create a pers...

## COMMENTS

\*BUY LAND, THEY\'RE NOT MAKING IT ANYMORE!\*\* Nestled on a picturesque corner in Egg Harbor Township, this stunning 2.5+ acre wooded lot offers the perfect canvas for crafting your dream home, just a 20-minute drive from the NJ beaches. Situated within a stonel's throw of the Great Egg Harbor River with convenient water access, this provides the opportunity to create a pers...