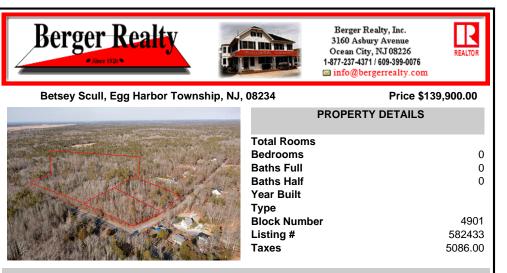

# COMMENTS

\*BUY LAND, THEY\'RE NOT MAKING IT ANYMORE!\*\* Nestled on a picturesque corner in Egg Harbor Township, this stunning 2.5+ acre wooded lot offers the perfect canvas for crafting your dream home, just a 20-minute drive from the NJ beaches. Situated within a stone\'s throw of the Great Egg Harbor River with convenient water access, this provides the opportunity to create a pers...

## COMMENTS

\*BUY LAND, THEY\'RE NOT MAKING IT ANYMORE!\*\* Nestled on a picturesque corner in Egg Harbor Township, this stunning 2.5+ acre wooded lot offers the perfect canvas for crafting your dream home, just a 20-minute drive from the NJ beaches. Situated within a stonel's throw of the Great Egg Harbor River with convenient water access, this provides the opportunity to create a pers...