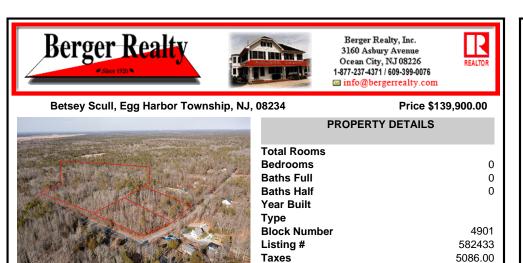

## COMMENTS

\*BUY LAND, THEY\'RE NOT MAKING IT ANYMORE!\*\* Nestled on a picturesque corner in Egg Harbor Township, this stunning 2.5+ acre wooded lot offers the perfect canvas for crafting your dream home, just a 20-minute drive from the NJ beaches. Situated within a stone\'s throw of the Great Egg Harbor River with convenient water access, this provides the opportunity to create a pers...