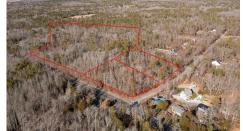

## COMMENTS

\*BUY LAND, THEY\'RE NOT MAKING IT ANYMORE!\*\* Nestled on a picturesque corner in Egg Harbor Township, this stunning 2.5+ acre wooded lot offers the perfect canvas for crafting your dream home, just a 20-minute drive from the NJ beaches. Situated within a stone\'s throw of the Great Egg Harbor River with convenient water access, this provides the opportunity to create a pers...