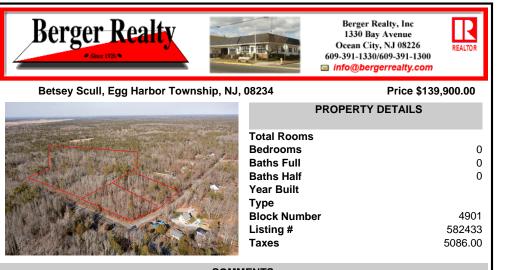

# COMMENTS

\*BUY LAND, THEY\'RE NOT MAKING IT ANYMORE!\*\* Nestled on a picturesque corner in Egg Harbor Township, this stunning 2.5+ acre wooded lot offers the perfect canvas for crafting your dream home, just a 20-minute drive from the NJ beaches. Situated within a stonel's throw of the Great Egg Harbor River with convenient water access, this provides the opportunity to create a pers ...

## COMMENTS

\*BUY LAND, THEY\'RE NOT MAKING IT ANYMORE!\*\* Nestled on a picturesque corner in Egg Harbor Township, this stunning 2.5+ acre wooded lot offers the perfect canvas for crafting your dream home, just a 20-minute drive from the NJ beaches. Situated within a stonel's throw of the Great Egg Harbor River with convenient water access, this provides the opportunity to create a pers...