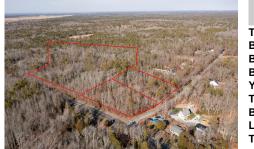

# COMMENTS

\*BUY LAND, THEY\'RE NOT MAKING IT ANYMORE!\*\* Nestled on a picturesque corner in Egg Harbor Township, this stunning 2.5+ acre wooded lot offers the perfect canvas for crafting your dream home, just a 20-minute drive from the NJ beaches. Situated within a stonel's throw of the Great Egg Harbor River with convenient water access, this provides the opportunity to create a pers ...

## COMMENTS

\*BUY LAND, THEY\'RE NOT MAKING IT ANYMORE!\*\* Nestled on a picturesque corner in Egg Harbor Township, this stunning 2.5+ acre wooded lot offers the perfect canvas for crafting your dream home, just a 20-minute drive from the NJ beaches. Situated within a stonel's throw of the Great Egg Harbor River with convenient water access, this provides the opportunity to create a pers...