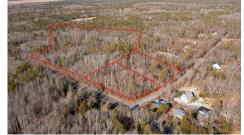

## COMMENTS

\*BUY LAND, THEY\'RE NOT MAKING IT ANYMORE!\*\* Nestled on a picturesque corner in Egg Harbor Township, this stunning 2.5+ acre wooded lot offers the perfect canvas for crafting your dream home, just a 20-minute drive from the NJ beaches. Situated within a stone\'s throw of the Great Egg Harbor River with convenient water access, this provides the opportunity to create a pers...