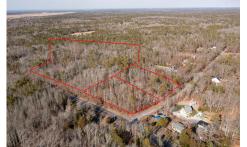

## COMMENTS

\*BUY LAND, THEY\'RE NOT MAKING IT ANYMORE!\*\* Nestled on a picturesque corner in Egg Harbor Township, this stunning 2.5+ acre wooded lot offers the perfect canvas for crafting your dream home, just a 20-minute drive from the NJ beaches. Situated within a stone\'s throw of the Great Egg Harbor River with convenient water access, this provides the opportunity to create a pers...