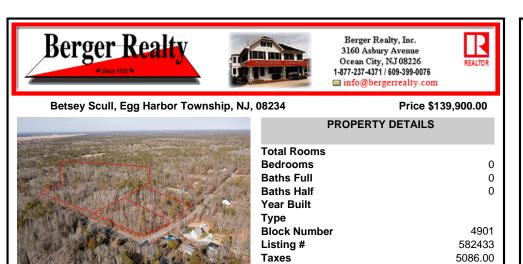

## COMMENTS

\*BUY LAND, THEY\'RE NOT MAKING IT ANYMORE!\*\* Nestled on a picturesque corner in Egg Harbor Township, this stunning 2.5+ acre wooded lot offers the perfect canvas for crafting your dream home, just a 20-minute drive from the NJ beaches. Situated within a stone\'s throw of the Great Egg Harbor River with convenient water access, this provides the opportunity to create a pers...