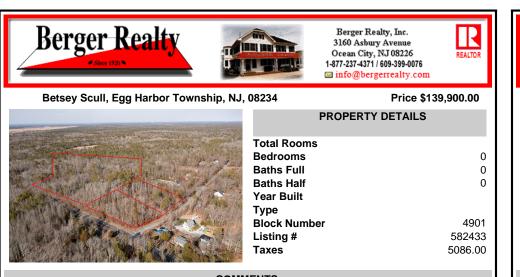

# COMMENTS

\*BUY LAND, THEY\'RE NOT MAKING IT ANYMORE!\*\* Nestled on a picturesque corner in Egg Harbor Township, this stunning 2.5+ acre wooded lot offers the perfect canvas for crafting your dream home, just a 20-minute drive from the NJ beaches. Situated within a stone\'s throw of the Great Egg Harbor River with convenient water access, this provides the opportunity to create a pers...