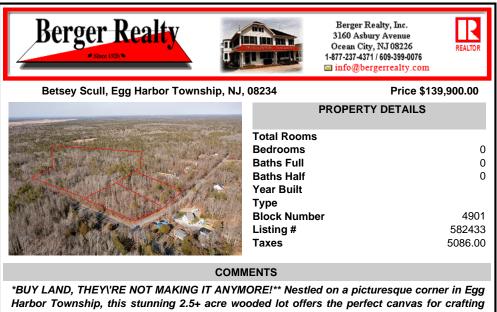

BADERCOLLINS.COM

\*BUY LAND, THEY'RE NOT MAKING IT ANYMORE!\*\* Nestied on a picturesque corner in Egg Harbor Township, this stunning 2.5+ acre wooded lot offers the perfect canvas for crafting your dream home, just a 20-minute drive from the NJ beaches. Situated within a stone's throw of the Great Egg Harbor River with convenient water access, this provides the opportunity to create a pers...