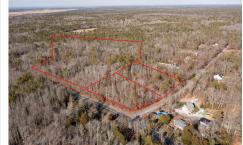

## COMMENTS

\*BUY LAND, THEY\'RE NOT MAKING IT ANYMORE!\*\* Nestled on a picturesque corner in Egg Harbor Township, this stunning 2.5+ acre wooded lot offers the perfect canvas for crafting your dream home, just a 20-minute drive from the NJ beaches. Situated within a stonel's throw of the Great Egg Harbor River with convenient water access, this provides the opportunity to create a pers ...

## COMMENTS

\*BUY LAND, THEY\'RE NOT MAKING IT ANYMORE!\*\* Nestled on a picturesque corner in Egg Harbor Township, this stunning 2.5+ acre wooded lot offers the perfect canvas for crafting your dream home, just a 20-minute drive from the NJ beaches. Situated within a stonel's throw of the Great Egg Harbor River with convenient water access, this provides the opportunity to create a pers...