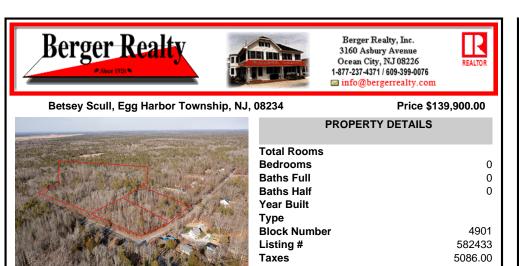

## COMMENTS

\*BUY LAND, THEY\'RE NOT MAKING IT ANYMORE!\*\* Nestled on a picturesque corner in Egg Harbor Township, this stunning 2.5+ acre wooded lot offers the perfect canvas for crafting your dream home, just a 20-minute drive from the NJ beaches. Situated within a stonel's throw of the Great Egg Harbor River with convenient water access, this provides the opportunity to create a pers ...

## COMMENTS

\*BUY LAND, THEY\'RE NOT MAKING IT ANYMORE!\*\* Nestled on a picturesque corner in Egg Harbor Township, this stunning 2.5+ acre wooded lot offers the perfect canvas for crafting your dream home, just a 20-minute drive from the NJ beaches. Situated within a stonel's throw of the Great Egg Harbor River with convenient water access, this provides the opportunity to create a pers...