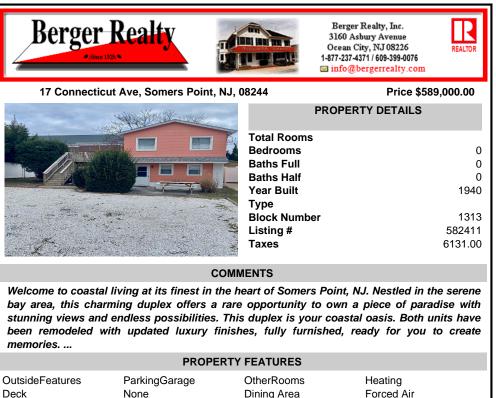

| Re Alexander |              |         |
|--------------|--------------|---------|
|              | Total Rooms  |         |
|              | Bedrooms     | 0       |
|              | Baths Full   | 0       |
|              | Baths Half   | 0       |
|              | Year Built   | 1940    |
|              | Туре         |         |
|              | Block Number | 1313    |
|              | Listing #    | 582411  |
|              | Taxes        | 6131.00 |
|              |              |         |

## COMMENTS

Welcome to coastal living at its finest in the heart of Somers Point, NJ. Nestled in the serene bay area, this charming duplex offers a rare opportunity to own a piece of paradise with stunning views and endless possibilities. This duplex is your coastal oasis. Both units have been remodeled with updated luxury finishes, fully furnished, ready for you to create memories. ...

| PROPERTY FEATURES                                 |                       |                                                                                                                          |                                      |  |  |
|---------------------------------------------------|-----------------------|--------------------------------------------------------------------------------------------------------------------------|--------------------------------------|--|--|
| OutsideFeatures<br>Deck<br>Patio<br>Porch<br>Shed | ParkingGarage<br>None | OtherRooms<br>Dining Area<br>Dining Room<br>Eat In Kitchen<br>Great Room<br>Kitchen<br>Laundry/Utility Rm<br>Living Room | Heating<br>Forced Air<br>Gas-Natural |  |  |
| Cooling<br>Ceiling Fan(s)<br>Central              | HotWater<br>Gas       | Water<br>Public                                                                                                          | Sewer<br>Public Sewer                |  |  |